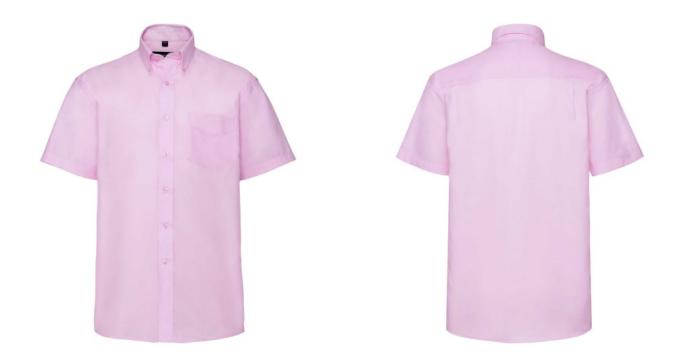

## RUSSELL MEN'S SHORT SLEEVE SHIRT EASY CARE OXFORD

## **Specification**

RUSSELL Men's Short Sleeve Shirt EASY CARE OXFORD. Ideal choice for corporate wear because everyone looks good. Classic collar with or without buttons, two buttons on cuff. 70% Cotton / 30% Oxford polyester, 130/135 g / m2. Wash at 40 degrees. EASY CARE - fast drying, easy to iron Cls Pk 16.5 / 41/42